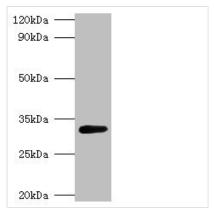

Western blot

All lanes: glsA1 antibody at 2µg/ml + DH5a

whole cell lysate

Secondary

Goat polyclonal to rabbit IgG at 1/10000 dilution

Predicted band size: 33 kDa Observed band size: 33 kDa