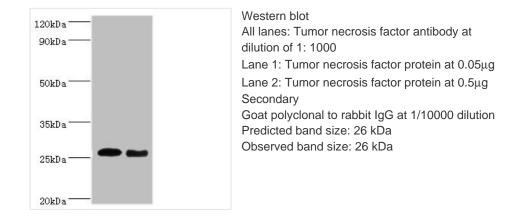

## **TNF** Antibody

| Product Code               | CSB-PA023955DA01SH                                                                                                                                                                                                                                                                                                                                  |
|----------------------------|-----------------------------------------------------------------------------------------------------------------------------------------------------------------------------------------------------------------------------------------------------------------------------------------------------------------------------------------------------|
| Storage                    | Upon receipt, store at -20°C or -80°C. Avoid repeated freeze.                                                                                                                                                                                                                                                                                       |
| Uniprot No.                | P23383                                                                                                                                                                                                                                                                                                                                              |
| Immunogen                  | Recombinant Sheep Tumor necrosis factor protein (78-234AA)                                                                                                                                                                                                                                                                                          |
| Raised In                  | Rabbit                                                                                                                                                                                                                                                                                                                                              |
| Species Reactivity         | Sheep                                                                                                                                                                                                                                                                                                                                               |
| <b>Tested Applications</b> | ELISA, WB; Recommended dilution: WB:1:1000-1:5000                                                                                                                                                                                                                                                                                                   |
| Form                       | Liquid                                                                                                                                                                                                                                                                                                                                              |
| Conjugate                  | Non-conjugated                                                                                                                                                                                                                                                                                                                                      |
| Storage Buffer             | Preservative: 0.03% Proclin 300<br>Constituents: 50% Glycerol, 0.01M PBS, PH 7.4                                                                                                                                                                                                                                                                    |
| Purification Method        | >95%, Protein G purified                                                                                                                                                                                                                                                                                                                            |
| Isotype                    | IgG                                                                                                                                                                                                                                                                                                                                                 |
| Clonality                  | Polyclonal                                                                                                                                                                                                                                                                                                                                          |
| Alias                      | Tumor necrosis factor (Cachectin) (TNF-alpha) (Tumor necrosis factor ligand<br>superfamily member 2) (TNF-a) [Cleaved into: Tumor necrosis factor,<br>membrane form (N-terminal fragment) (NTF); Intracellular domain 1 (ICD1);<br>Intracellular domain 2 (ICD2); C-domain 1; C-domain 2; Tumor necrosis factor,<br>soluble form], TNF, TNFA TNFSF2 |
| Immunogen Species          | Ovis aries (Sheep)                                                                                                                                                                                                                                                                                                                                  |
| Research Area              | Others                                                                                                                                                                                                                                                                                                                                              |
| Target Names               | TNF                                                                                                                                                                                                                                                                                                                                                 |
|                            |                                                                                                                                                                                                                                                                                                                                                     |