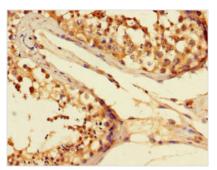

## **CUSABIO TECHNOLOGY LLC**

Immunohistochemistry of paraffin-embedded human testis tissue using CSB-PA007831LA01HU at dilution of 1:100