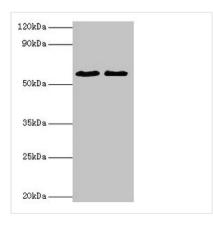

Western blot

All lanes: ESR2 antibody at 2µg/ml

Lane 1: Mouse brain tissue Lane 2: PC-3 whole cell lysate

Secondary

Goat polyclonal to rabbit IgG at 1/10000 dilution Predicted band size: 60, 56, 36, 58, 55, 53, 49,

42, 54 kDa

Observed band size: 60 kDa