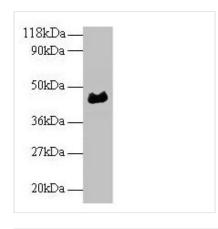

**Image** 

Western blot

All lanes:  $\alpha$ 1-acidglycoprotein antibody at 2 $\mu$ g/ml

+ Human serum at 1: 50

Secondary

Goat polyclonal to rabbit IgG at 1/10000 dilution

Predicted band size: 45 kDa Observed band size: 45 kDa