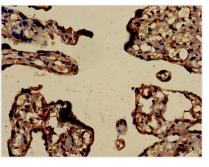

Image

Immunohistochemistry of paraffin-embedded human placenta tissue using CSB-PA00875A0Rb at dilution of 1:100

Immunohistochemistry of paraffin-embedded human colon cancer using CSB-PA00875A0Rb at dilution of 1:100