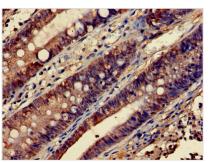

Image

Immunohistochemistry of paraffin-embedded human placenta tissue using CSB-PA00875A0Rb at dilution of 1:100

Immunohistochemistry of paraffin-embedded human colon cancer using CSB-PA00875A0Rb at dilution of 1:100