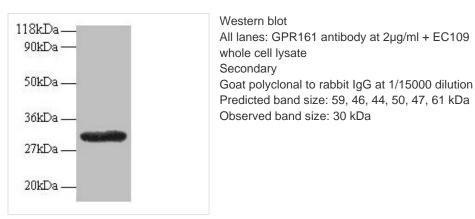

## **GPR161** Antibody

| Product Code        | CSB-PA04114A0Rb                                                                  |
|---------------------|----------------------------------------------------------------------------------|
| Storage             | Upon receipt, store at -20°C or -80°C. Avoid repeated freeze.                    |
| Uniprot No.         | Q8N6U8                                                                           |
| Immunogen           | Recombinant Human G-protein coupled receptor 161 protein (1-28AA)                |
| Raised In           | Rabbit                                                                           |
| Species Reactivity  | Human                                                                            |
| Tested Applications | ELISA, WB, IF; Recommended dilution: WB:1:1000-1:5000, IF:1:50-1:200             |
| Form                | Liquid                                                                           |
| Conjugate           | Non-conjugated                                                                   |
| Storage Buffer      | Preservative: 0.03% Proclin 300<br>Constituents: 50% Glycerol, 0.01M PBS, PH 7.4 |
| Purification Method | >95%, Protein G purified                                                         |
| Isotype             | IgG                                                                              |
| Clonality           | Polyclonal                                                                       |
| Alias               | G-protein coupled receptor 161 (G-protein coupled receptor RE2), GPR161          |
| Immunogen Species   | Homo sapiens (Human)                                                             |
| Research Area       | Others                                                                           |
| Target Names        | GPR161                                                                           |
|                     |                                                                                  |