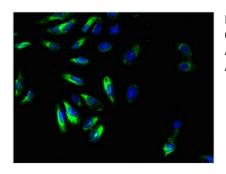

## Image

Immunofluorescent analysis of Hela cells using CSB-PA04114A0Rb at dilution of 1:100 and Alexa Fluor 488-congugated AffiniPure Goat Anti-Rabbit IgG(H+L)

1