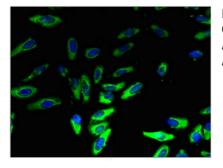

Image

Immunofluorescent analysis of Hela cells using CSB-PA05074A0Rb at dilution of 1:100 and Alexa Fluor 488-congugated AffiniPure Goat Anti-Rabbit IgG(H+L)

1