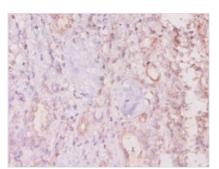

Immunohistochemistry of paraffin-embedded human prostate tissue using CSB-PA10657A0Rb at dilution of 1:20

Immunohistochemistry of paraffin-embedded human kidney tissue using CSB-PA10657A0Rb at dilution of 1:20