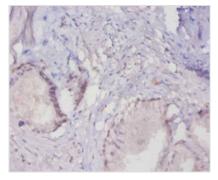

Immunohistochemistry of paraffin-embedded human prostate tissue using CSB-PA10657A0Rb at dilution of 1:20

Immunohistochemistry of paraffin-embedded human kidney tissue using CSB-PA10657A0Rb at dilution of 1:20