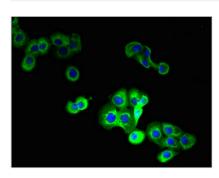

Secondary

Goat polyclonal to rabbit IgG at 1/10000 dilution

Predicted band size: 40 kDa Observed band size: 40 kDa

Immunofluorescent analysis of A431 cells using CSB-PA13354A0Rb at dilution of 1:100 and Alexa Fluor 488-congugated AffiniPure Goat Anti-Rabbit IgG(H+L)