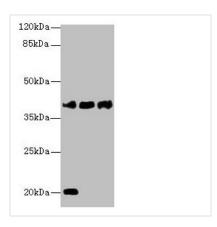

## **CUSABIO TECHNOLOGY LLC**

🕜 Tel: +1-301-363-4651 💮 Email: cusabio@cusabio.com 🌔 Website: www.cusabio.com 🌘

Western blot

All lanes: STEAP1 antibody at 1µg/ml

Lane 1: U87 whole cell lysate Lane 2: A431 whole cell lysate Lane 3: A549 whole cell lysate

Secondary

Goat polyclonal to rabbit IgG at 1/10000 dilution

Predicted band size: 40 kDa Observed band size: 40 kDa

Immunofluorescent analysis of A431 cells using CSB-PA13354A0Rb at dilution of 1:100 and Alexa Fluor 488-congugated AffiniPure Goat Anti-Rabbit IgG(H+L)