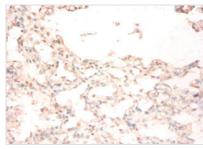

Immunohistochemistry of paraffin-embedded human lung tissue using CSB-PA13354A0Rb at dilution of 1:50