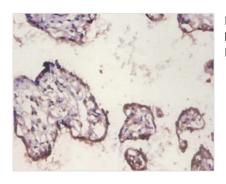

Immunohistochemistry of paraffin-embedded human kidney tissue using CSB-PA15429A0Rb at dilution of 1:100

Immunohistochemistry of paraffin-embedded human placenta tissue using CSB-PA15429A0Rb at dilution of 1:100