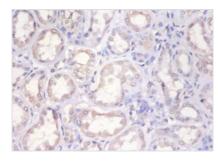

Immunohistochemistry of paraffin-embedded human kidney tissue using CSB-PA15429A0Rb at dilution of 1:100

Immunohistochemistry of paraffin-embedded human placenta tissue using CSB-PA15429A0Rb at dilution of 1:100