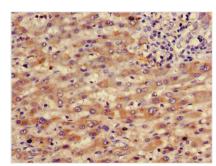

Immunohistochemistry of paraffin-embedded human liver cancer using CSB-PA019483YD01HU at dilution of 1:100