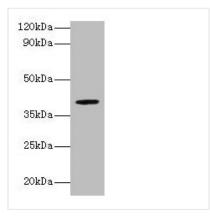

Western blot

All lanes: ARSB antibody at 2µg/ml + Mouse

brain tissue

Goat polyclonal to rabbit IgG at 1/15000 dilution

Predicted band size: 60, 46 kDa Observed band size: 40 kDa