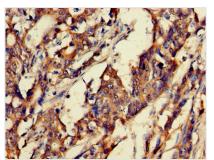

Immunohistochemistry of paraffin-embedded human pancreatic tissue using CSB-PA009940EA01HU at dilution of 1:100

Immunohistochemistry of paraffin-embedded human gastric cancer using CSB-PA009940EA01HU at dilution of 1:100