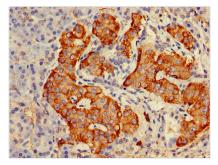

Immunohistochemistry of paraffin-embedded human pancreatic tissue using CSB-PA009940EA01HU at dilution of 1:100

Immunohistochemistry of paraffin-embedded human gastric cancer using CSB-PA009940EA01HU at dilution of 1:100