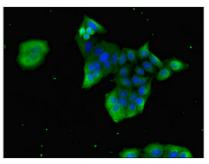

## **CUSABIO TECHNOLOGY LLC**

Immunofluorescent analysis of PC-3 cells using CSB-PA009940EA01HU at dilution of 1:100 and Alexa Fluor 488-congugated AffiniPure Goat Anti-Rabbit IgG(H+L)