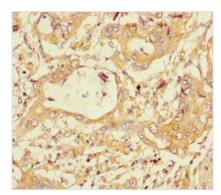

## PGLYRP2 Antibody

| <b>Product Code</b>        | CSB-PA846684LA01HU                                                                                                                                               |
|----------------------------|------------------------------------------------------------------------------------------------------------------------------------------------------------------|
| Storage                    | Upon receipt, store at -20°C or -80°C. Avoid repeated freeze.                                                                                                    |
| Uniprot No.                | Q96PD5                                                                                                                                                           |
| Immunogen                  | Recombinant Human N-acetylmuramoyl-L-alanine amidase protein (22-576AA)                                                                                          |
| Raised In                  | Rabbit                                                                                                                                                           |
| Species Reactivity         | Human                                                                                                                                                            |
| <b>Tested Applications</b> | ELISA, IHC; Recommended dilution: IHC:1:20-1:200                                                                                                                 |
| Form                       | Liquid                                                                                                                                                           |
| Conjugate                  | Non-conjugated                                                                                                                                                   |
| Storage Buffer             | Preservative: 0.03% Proclin 300<br>Constituents: 50% Glycerol, 0.01M PBS, PH 7.4                                                                                 |
| Purification Method        | >95%, Protein G purified                                                                                                                                         |
| Isotype                    | IgG                                                                                                                                                              |
| Clonality                  | Polyclonal                                                                                                                                                       |
| Alias                      | N-acetylmuramoyl-L-alanine amidase (EC 3.5.1.28) (Peptidoglycan recognition protein 2) (Peptidoglycan recognition protein long) (PGRP-L), PGLYRP2, PGLYRPL PGRPL |
| Immunogen Species          | Homo sapiens (Human)                                                                                                                                             |
| Research Area              | Immunology                                                                                                                                                       |
| Target Names               | PGLYRP2                                                                                                                                                          |
| Image                      | Immunohistochemistry of paraffin-embedded                                                                                                                        |

Immunohistochemistry of paraffin-embedded human pancreatic cancer using CSB-PA846684LA01HU at dilution of 1:100