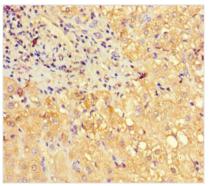

## **CUSABIO TECHNOLOGY LLC**

Immunohistochemistry of paraffin-embedded human liver cancer using CSB-PA846684LA01HU at dilution of 1:100