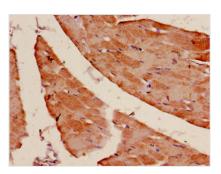

Immunohistochemistry of paraffin-embedded human heart tissue using CSB-PA001205LA01HU at dilution of 1:100

Immunohistochemistry of paraffin-embedded human skeletal muscle tissue using CSB-PA001205LA01HU at dilution of 1:100