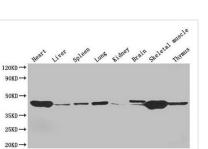

## **CUSABIO TECHNOLOGY LLC**

🕜 Tel: +1-301-363-4651 🛛 🖂 Email: cusabio@cusabio.com 🛛 🥑 Website: www.cusabio.com 🍙

Western Blot

Positive WB detected in: Mouse heart tissue, Mouse liver tissue, Mouse spleen tissue, Mouse lung tissue, Mouse kidney tissue, Mouse brain tissue, Mouse skeletal muscle tissue, Mouse thymus tissue All lanes: ACTA1 antibody at 4µg/ml Secondary Goat polyclonal to rabbit IgG at 1/50000 dilution Predicted band size: 43 kDa Observed band size: 43 kDa