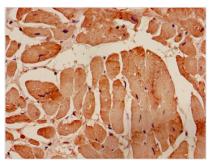

Immunohistochemistry of paraffin-embedded human heart tissue using CSB-PA001205LA01HU at dilution of 1:100

Immunohistochemistry of paraffin-embedded human skeletal muscle tissue using CSB-PA001205LA01HU at dilution of 1:100