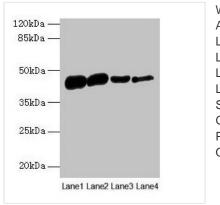

## Image

Western blot All lanes: ACTA1 antibody at 16µg/ml Lane 1: Rat heart tissue Lane 2: Mouse skeletal muscle tissue Lane 3: Human placenta tissue Lane 4: CEM whole cell lysate Secondary Goat polyclonal to rabbit IgG at 1/10000 dilution Predicted band size: 43 kDa Observed band size: 43 kDa