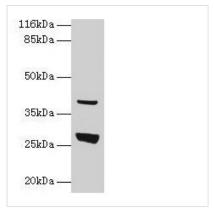

Western blot

All lanes: Gamt antibody at 2µg/ml + Rat liver

tissue Secondary

Goat polyclonal to rabbit IgG at 1/10000 dilution

Predicted band size: 27 kDa Observed band size: 27 kDa