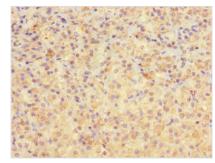

## **CUSABIO TECHNOLOGY LLC**

Immunohistochemistry of paraffin-embedded human testis tissue using CSB-PA768203LA01HU at dilution of 1:100