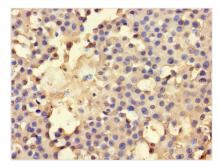

Immunohistochemistry of paraffin-embedded human breast cancer using CSB-PA001474LA01HU at dilution of 1:100