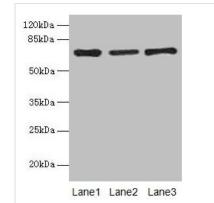

Western blot

All lanes: Afp antibody at 10µg/ml Lane 1: HepG2 whole cell lysate

Lane 2: Rat liver tissue

Lane 3: 293T whole cell lysate

Secondary

Goat polyclonal to rabbit IgG at 1/10000 dilution

Predicted band size: 68 kDa Observed band size: 68 kDa