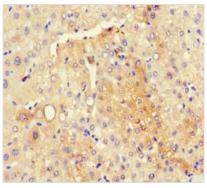

## RMND5A Antibody

| Product Code               | CSB-PA875693LA01HU                                                               |
|----------------------------|----------------------------------------------------------------------------------|
| Storage                    | Upon receipt, store at -20°C or -80°C. Avoid repeated freeze.                    |
| Uniprot No.                | Q9H871                                                                           |
| Immunogen                  | Recombinant Human Protein RMD5 homolog A protein (1-391AA)                       |
| Raised In                  | Rabbit                                                                           |
| Species Reactivity         | Human                                                                            |
| <b>Tested Applications</b> | ELISA, IHC; Recommended dilution: IHC:1:20-1:200                                 |
| Form                       | Liquid                                                                           |
| Conjugate                  | Non-conjugated                                                                   |
| Storage Buffer             | Preservative: 0.03% Proclin 300<br>Constituents: 50% Glycerol, 0.01M PBS, PH 7.4 |
| Purification Method        | >95%, Protein G purified                                                         |
| lsotype                    | lgG                                                                              |
| Clonality                  | Polyclonal                                                                       |
| Alias                      | Protein RMD5 homolog A, RMND5A                                                   |
| Immunogen Species          | Homo sapiens (Human)                                                             |
| Research Area              | Tags & Cell Markers                                                              |
| Target Names               | RMND5A                                                                           |
| Image                      | Immunohistochemistry of paraffin-embedded                                        |

Immunohistochemistry of paraffin-embedded human liver tissue using CSB-PA875693LA01HU at dilution of 1:100

1