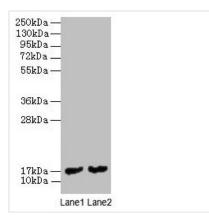

Western blot

All lanes: mpt63 antibody at 2µg/ml Lane 1: Recombinant Mycobacterium tuberculosis Immunogenic protein MPT63

protein 1µg

Lane 2: Recombinant Mycobacterium tuberculosis Immunogenic protein MPT63

protein 0.1µg Secondary

Goat polyclonal to rabbit IgG at 1/10000 dilution

Predicted band size: 17 kDa Observed band size: 17 kDa