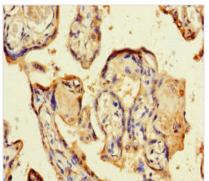

## **CUSABIO TECHNOLOGY LLC**

Immunohistochemistry of paraffin-embedded human placenta tissue using CSB-PA06475A0Rb at dilution of 1:100