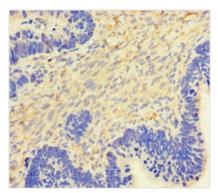

## **CSF2** Antibody

| Product Code               | CSB-PA06475A0Rb                                                                                                                        |
|----------------------------|----------------------------------------------------------------------------------------------------------------------------------------|
| Storage                    | Upon receipt, store at -20°C or -80°C. Avoid repeated freeze.                                                                          |
| Uniprot No.                | P04141                                                                                                                                 |
| Immunogen                  | Recombinant Human Granulocyte-macrophage colony-stimulating factor protein (18-144AA)                                                  |
| Raised In                  | Rabbit                                                                                                                                 |
| Species Reactivity         | Human                                                                                                                                  |
| <b>Tested Applications</b> | ELISA, IHC; Recommended dilution: IHC:1:20-1:200                                                                                       |
| Form                       | Liquid                                                                                                                                 |
| Conjugate                  | Non-conjugated                                                                                                                         |
| Storage Buffer             | Preservative: 0.03% Proclin 300<br>Constituents: 50% Glycerol, 0.01M PBS, PH 7.4                                                       |
| <b>Purification Method</b> | >95%, Protein G purified                                                                                                               |
| Isotype                    | IgG                                                                                                                                    |
| Clonality                  | Polyclonal                                                                                                                             |
| Alias                      | Granulocyte-macrophage colony-stimulating factor (GM-CSF) (Colony-stimulating factor) (CSF) (Molgramostin) (Sargramostim), CSF2, GMCSF |
| Immunogen Species          | Homo sapiens (Human)                                                                                                                   |
| Research Area              | Immunology                                                                                                                             |
| Target Names               | CSF2                                                                                                                                   |
| Image                      | Immunohistochemistry of paraffin-embedded                                                                                              |

Immunohistochemistry of paraffin-embedded human ovarian cancer using CSB-PA06475A0Rb at dilution of 1:100