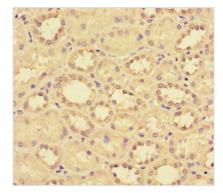

Immunohistochemistry of paraffin-embedded human kidney tissue using CSB-PA08947A0Rb at dilution of 1:100