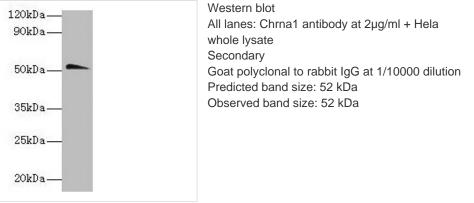

## Chrna1 Antibody

| Product Code        | CSB-PA005386LA01MO                                                               |
|---------------------|----------------------------------------------------------------------------------|
| Storage             | Upon receipt, store at -20°C or -80°C. Avoid repeated freeze.                    |
| Uniprot No.         | P04756                                                                           |
| Immunogen           | Recombinant Mouse Acetylcholine receptor subunit alpha protein (21-230AA)        |
| Raised In           | Rabbit                                                                           |
| Species Reactivity  | Mouse, Human                                                                     |
| Tested Applications | ELISA, WB; Recommended dilution: WB:1:1000-1:5000                                |
| Form                | Liquid                                                                           |
| Conjugate           | Non-conjugated                                                                   |
| Storage Buffer      | Preservative: 0.03% Proclin 300<br>Constituents: 50% Glycerol, 0.01M PBS, PH 7.4 |
| Purification Method | >95%, Protein G purified                                                         |
| Isotype             | IgG                                                                              |
| Clonality           | Polyclonal                                                                       |
| Alias               | Acetylcholine receptor subunit alpha, Chrna1, Acra                               |
| Immunogen Species   | Mus musculus (Mouse)                                                             |
| Research Area       | Neuroscience                                                                     |
| Target Names        | Chrna1                                                                           |
| Image               | 120kDa — Western blot<br>90kDa — All lanes: Chrna1 antibody at 2µg/ml + Hela     |