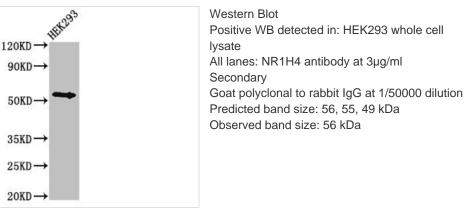

## NR1H4 Antibody

| Product Code        | CSB-PA839406LA01HU                                                               |
|---------------------|----------------------------------------------------------------------------------|
| Storage             | Upon receipt, store at -20°C or -80°C. Avoid repeated freeze.                    |
| Uniprot No.         | Q96RI1                                                                           |
| Immunogen           | Recombinant Human Bile acid receptor protein (1-476AA)                           |
| Raised In           | Rabbit                                                                           |
| Species Reactivity  | Human                                                                            |
| Tested Applications | ELISA, WB; Recommended dilution: WB:1:500-1:5000                                 |
| Form                | Liquid                                                                           |
| Conjugate           | Non-conjugated                                                                   |
| Storage Buffer      | Preservative: 0.03% Proclin 300<br>Constituents: 50% Glycerol, 0.01M PBS, PH 7.4 |
| Purification Method | >95%, Protein G purified                                                         |
| lsotype             | IgG                                                                              |
| Clonality           | Polyclonal                                                                       |
| Product Type        | Polyclonal Antibody                                                              |
| Immunogen Species   | Homo sapiens (Human)                                                             |
| Research Area       | Signal Transduction                                                              |
| Target Names        | NR1H4                                                                            |
| Image               | Western Blot                                                                     |