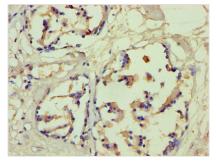

Immunohistochemistry of paraffin-embedded human prostate tissue using CSB-PA008712HA01HU at dilution of 1:100

Immunohistochemistry of paraffin-embedded human skin tissue using CSB-PA008712HA01HU at dilution of 1:100