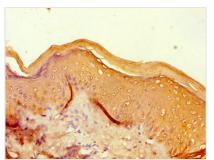

Immunohistochemistry of paraffin-embedded human prostate tissue using CSB-PA008712HA01HU at dilution of 1:100

Immunohistochemistry of paraffin-embedded human skin tissue using CSB-PA008712HA01HU at dilution of 1:100