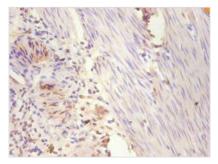

Immunohistochemistry of paraffin-embedded human breast cancer using CSB-PA007830YA01HU at dilution of 1:100

Immunofluorescent analysis of MCF-7 cells using CSB-PA007830YA01HU at dilution of 1:100 and Alexa Fluor 488-congugated AffiniPure Goat Anti-Rabbit IgG(H+L)