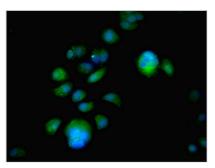

Immunohistochemistry of paraffin-embedded human breast cancer using CSB-PA007830YA01HU at dilution of 1:100

Immunofluorescent analysis of MCF-7 cells using CSB-PA007830YA01HU at dilution of 1:100 and Alexa Fluor 488-congugated AffiniPure Goat Anti-Rabbit IgG(H+L)