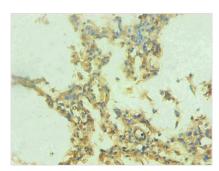

Immunohistochemical of paraffin-embedded human lung tissue using CSB-MA0206421A0m at dilution of 1:200