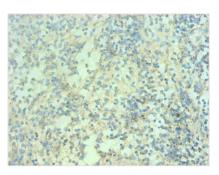

## **CUSABIO TECHNOLOGY LLC**

Immunohistochemical of paraffin-embedded human spleen tissue using CSB-MA0206421A0m at dilution of 1:200

Immunohistochemical of paraffin-embedded human breast cancer using CSB-MA0206421A0m at dilution of 1:200