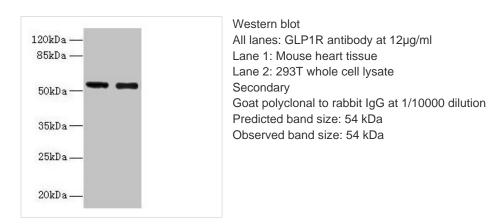

## **GLP1R** Antibody

| Product Code        | CSB-PA009514YA01HU                                                               |
|---------------------|----------------------------------------------------------------------------------|
| Storage             | Upon receipt, store at -20°C or -80°C. Avoid repeated freeze.                    |
| Uniprot No.         | P43220                                                                           |
| Immunogen           | Recombinant Human Glucagon-like peptide 1 receptor protein (24-145AA)            |
| Raised In           | Rabbit                                                                           |
| Species Reactivity  | Human, Mouse                                                                     |
| Tested Applications | ELISA, WB, IF; Recommended dilution: WB:1:1000-1:5000, IF:1:50-1:200             |
| Form                | Liquid                                                                           |
| Conjugate           | Non-conjugated                                                                   |
| Storage Buffer      | Preservative: 0.03% Proclin 300<br>Constituents: 50% Glycerol, 0.01M PBS, PH 7.4 |
| Purification Method | >95%, Protein G purified                                                         |
| Isotype             | IgG                                                                              |
| Clonality           | Polyclonal                                                                       |
| Alias               | Glucagon-like peptide 1 receptor (GLP-1 receptor) (GLP-1-R) (GLP-1R), GLP1R      |
| Immunogen Species   | Homo sapiens (Human)                                                             |
| Research Area       | Neuroscience                                                                     |
| Target Names        | GLP1R                                                                            |
|                     |                                                                                  |