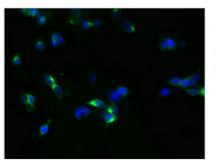

Image

Immunofluorescent analysis of 293T cells using CSB-PA009514YA01HU at dilution of 1:100 and Alexa Fluor 488-congugated AffiniPure Goat Anti-Rabbit IgG(H+L)

1