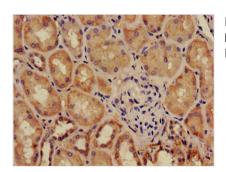

Immunohistochemistry of paraffin-embedded human lung tissue using CSB-PA001370HA01HU at dilution of 1:100

Immunohistochemistry of paraffin-embedded human kidney tissue using CSB-PA001370HA01HU at dilution of 1:100