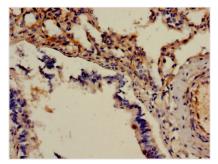

Immunohistochemistry of paraffin-embedded human lung tissue using CSB-PA001370HA01HU at dilution of 1:100

Immunohistochemistry of paraffin-embedded human kidney tissue using CSB-PA001370HA01HU at dilution of 1:100