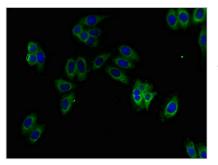

Immunohistochemistry of paraffin-embedded human placenta tissue using CSB-PA012475LA01HU at dilution of 1:100

Immunofluorescent analysis of HepG2 cells using CSB-PA012475LA01HU at dilution of 1:100 and Alexa Fluor 488-congugated AffiniPure Goat Anti-Rabbit IgG(H+L)