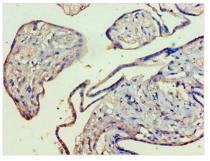

## **KMO** Antibody

| Product Code        | CSB-PA012475LA01HU                                                               |
|---------------------|----------------------------------------------------------------------------------|
| Storage             | Upon receipt, store at -20°C or -80°C. Avoid repeated freeze.                    |
| Uniprot No.         | O15229                                                                           |
| Immunogen           | Recombinant Human Kynurenine 3-monooxygenase protein (1-486AA)                   |
| Raised In           | Rabbit                                                                           |
| Species Reactivity  | Human                                                                            |
| Tested Applications | ELISA, IHC, IF; Recommended dilution: IHC:1:20-1:200, IF:1:50-1:200              |
| Form                | Liquid                                                                           |
| Conjugate           | Non-conjugated                                                                   |
| Storage Buffer      | Preservative: 0.03% Proclin 300<br>Constituents: 50% Glycerol, 0.01M PBS, PH 7.4 |
| Purification Method | >95%, Protein G purified                                                         |
| Isotype             | lgG                                                                              |
| Clonality           | Polyclonal                                                                       |
| Alias               | Kynurenine 3-monooxygenase (EC 1.14.13.9) (Kynurenine 3-hydroxylase),<br>KMO     |
| Immunogen Species   | Homo sapiens (Human)                                                             |
| Research Area       | Signal Transduction                                                              |
| Target Names        | KMO                                                                              |
| Image               | Immunohistochemistry of paraffin-embedded                                        |

Immunohistochemistry of paraffin-embedded human placenta tissue using CSB-PA012475LA01HU at dilution of 1:100

Immunofluorescent analysis of HepG2 cells using CSB-PA012475LA01HU at dilution of 1:100 and Alexa Fluor 488-congugated AffiniPure Goat Anti-Rabbit IgG(H+L)