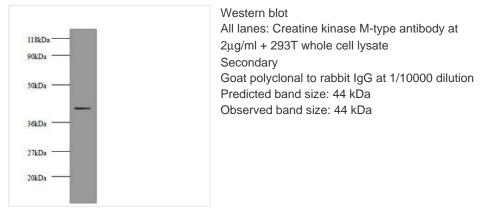

## **CKM** Antibody

| Product Code        | CSB-PA09809A0Rb                                                                                                         |
|---------------------|-------------------------------------------------------------------------------------------------------------------------|
| Storage             | Upon receipt, store at -20°C or -80°C. Avoid repeated freeze.                                                           |
| Uniprot No.         | P06732                                                                                                                  |
| Immunogen           | Recombinant Human Creatine kinase M-type protein (1-379AA)                                                              |
| Raised In           | Rabbit                                                                                                                  |
| Species Reactivity  | Human, Mouse                                                                                                            |
| Tested Applications | ELISA, WB, IHC; Recommended dilution: WB:1:1000-1:5000, IHC:1:20-1:200                                                  |
| Form                | Liquid                                                                                                                  |
| Conjugate           | Non-conjugated                                                                                                          |
| Storage Buffer      | Preservative: 0.03% Proclin 300<br>Constituents: 50% Glycerol, 0.01M PBS, PH 7.4                                        |
| Purification Method | >95%, Protein G purified                                                                                                |
| Isotype             | IgG                                                                                                                     |
| Clonality           | Polyclonal                                                                                                              |
| Alias               | Creatine kinase M-type (EC 2.7.3.2) (Creatine kinase M chain) (Creatine phosphokinase M-type) (CPK-M) (M-CK), CKM, CKMM |
| Immunogen Species   | Homo sapiens (Human)                                                                                                    |
| Research Area       | Signal Transduction                                                                                                     |
| Target Names        | CKM                                                                                                                     |
| Image               |                                                                                                                         |