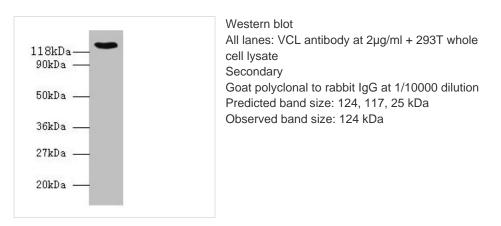

ype                    | lgG                                                                              |
| Clonality                  | Polyclonal                                                                       |
| Alias                      | Vinculin (Metavinculin) (MV), VCL                                                |
| Immunogen Species          | Homo sapiens (Human)                                                             |
| Research Area              | Signal Transduction                                                              |
| Target Names               | VCL                                                                              |
|                            |                                                                                  |

Image



1