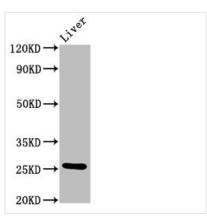

Western Blot

Positive WB detected in: Rat liver tissue All lanes: Vegfa antibody at 4.8µg/ml

Goat polyclonal to rabbit IgG at 1/50000 dilution

Predicted band size: 26, 23, 21, 18 kDa

Observed band size: 26 kDa