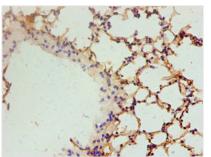

## **CUSABIO TECHNOLOGY LLC**

Immunohistochemistry of paraffin-embedded mouse lung tissue using CSB-PA08249A0Rb at dilution of 1:100