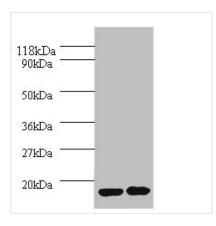

Western blot

All lanes: IL1RN antibody at 2µg/ml Lane 1: EC109 whole cell lysate Lane 2: 293T whole cell lysate

Secondary

Goat polyclonal to rabbit IgG at 1/10000 dilution

Predicted band size: 21, 18, 20, 17 kDa

Observed band size: 17 kDa