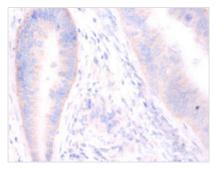

## STX6 Antibody

| Product Code        | CSB-PA022902DA01HU                                                               |
|---------------------|----------------------------------------------------------------------------------|
| Storage             | Upon receipt, store at -20°C or -80°C. Avoid repeated freeze.                    |
| Uniprot No.         | O43752                                                                           |
| Immunogen           | Recombinant Human Syntaxin-6 protein (5-234AA)                                   |
| Raised In           | Rabbit                                                                           |
| Species Reactivity  | Human                                                                            |
| Tested Applications | ELISA, IHC; Recommended dilution: IHC:1:20-1:200                                 |
| Form                | Liquid                                                                           |
| Conjugate           | Non-conjugated                                                                   |
| Storage Buffer      | Preservative: 0.03% Proclin 300<br>Constituents: 50% Glycerol, 0.01M PBS, PH 7.4 |
| Purification Method | >95%, Protein G purified                                                         |
| lsotype             | lgG                                                                              |
| Clonality           | Polyclonal                                                                       |
| Alias               | Syntaxin-6, STX6                                                                 |
| Immunogen Species   | Homo sapiens (Human)                                                             |
| Research Area       | Signal Transduction                                                              |
| Target Names        | STX6                                                                             |
| Image               | Immunohistochemistry of paraffin-embedded                                        |

Immunohistochemistry of paraffin-embedded human colon cancer using CSB-PA022902DA01HU at dilution of 1:100

1