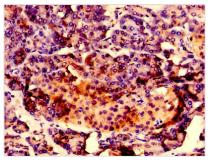

Immunohistochemistry of paraffin-embedded human pancreatic tissue using CSB-PA019152LA01HU at dilution of 1:100

Immunofluorescent analysis of HepG2 cells using CSB-PA019152LA01HU at dilution of 1:100 and Alexa Fluor 488-congugated AffiniPure Goat Anti-Rabbit IgG(H+L)