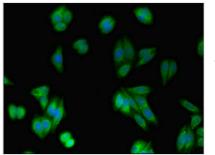

Immunohistochemistry of paraffin-embedded human pancreatic tissue using CSB-PA019152LA01HU at dilution of 1:100

Immunofluorescent analysis of HepG2 cells using CSB-PA019152LA01HU at dilution of 1:100 and Alexa Fluor 488-congugated AffiniPure Goat Anti-Rabbit IgG(H+L)