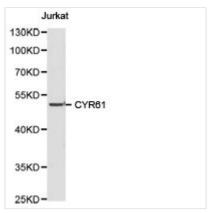

## CYR61 Antibody

| Product Code               | CSB-PA006463KA01HU                                                                                             |
|----------------------------|----------------------------------------------------------------------------------------------------------------|
| Storage                    | Upon receipt, store at -20°C or -80°C. Avoid repeated freeze.                                                  |
| Uniprot No.                | O00622                                                                                                         |
| Immunogen                  | Recombinant protein of Human CYR61                                                                             |
| Raised In                  | Rabbit                                                                                                         |
| Species Reactivity         | Human                                                                                                          |
| <b>Tested Applications</b> | ELISA,WB,IHC;WB:1:500-1:2000,IHC:1:50-1:200                                                                    |
| Storage Buffer             | Store at -20°C or -80°C. Avoid freeze / thaw cycles. Buffer: PBS with 0.02% sodium azide, 50% glycerol, pH7.3. |
| Purification Method        | Affinity purification                                                                                          |
| Isotype                    | IgG                                                                                                            |
| Alias                      | CYR61;IGFBP10;IGF binding protein 10; IBP 10; CCN family member 1; CCN1                                        |
| Product Type               | Rabbit Anti Human PolyClonal Antibody                                                                          |
| Immunogen Species          | Homo sapiens (Human)                                                                                           |
| Intended Use               | For research use only. Not for human, diagnostic or therapeutic use.                                           |
| Target Names               | CYR61                                                                                                          |
| Image                      | Western blet analysis of Jurket cell lysate using                                                              |

Western blot analysis of Jurkat cell lysate using CYR61 antibody.