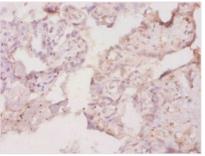

Immunohistochemistry of paraffin-embedded human placenta tissue using CSB-PA07779A0Rb at dilution of 1:20

1