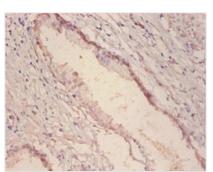

## **GLA Antibody**

| <b>Product Code</b>        | CSB-PA009474LA01HU                                                                                                                 |
|----------------------------|------------------------------------------------------------------------------------------------------------------------------------|
| Storage                    | Upon receipt, store at -20°C or -80°C. Avoid repeated freeze.                                                                      |
| Uniprot No.                | P06280                                                                                                                             |
| Immunogen                  | Recombinant Human Alpha-galactosidase A protein (32-429AA)                                                                         |
| Raised In                  | Rabbit                                                                                                                             |
| Species Reactivity         | Human                                                                                                                              |
| <b>Tested Applications</b> | ELISA, IHC; Recommended dilution: IHC:1:20-1:200                                                                                   |
| Form                       | Liquid                                                                                                                             |
| Conjugate                  | Non-conjugated                                                                                                                     |
| Storage Buffer             | Preservative: 0.03% Proclin 300<br>Constituents: 50% Glycerol, 0.01M PBS, PH 7.4                                                   |
| Purification Method        | >95%, Protein G purified                                                                                                           |
| Isotype                    | IgG                                                                                                                                |
| Clonality                  | Polyclonal                                                                                                                         |
| Alias                      | Alpha-galactosidase A (EC 3.2.1.22) (Alpha-D-galactosidase A) (Alpha-D-galactoside galactohydrolase) (Melibiase) (Agalsidase), GLA |
| Immunogen Species          | Homo sapiens (Human)                                                                                                               |
| Research Area              | Cardiovascular                                                                                                                     |
| Target Names               | GLA                                                                                                                                |
| Image                      | Immunohistochemistry of paraffin embedded                                                                                          |

Immunohistochemistry of paraffin embedded human kidney tissue using CSB-PA009474LA01HU at dilution of 1:100

Immunohistochemistry of paraffin embedded human prostate tissue using CSB-PA009474LA01HU at dilution of 1:100