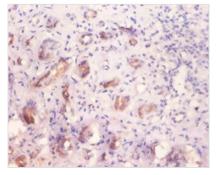

## **GLA Antibody**

| <b>Product Code</b>        | CSB-PA009474LA01HU                                                                                                                 |
|----------------------------|------------------------------------------------------------------------------------------------------------------------------------|
| Storage                    | Upon receipt, store at -20°C or -80°C. Avoid repeated freeze.                                                                      |
| Uniprot No.                | P06280                                                                                                                             |
| Immunogen                  | Recombinant Human Alpha-galactosidase A protein (32-429AA)                                                                         |
| Raised In                  | Rabbit                                                                                                                             |
| Species Reactivity         | Human                                                                                                                              |
| <b>Tested Applications</b> | ELISA, IHC; Recommended dilution: IHC:1:20-1:200                                                                                   |
| Form                       | Liquid                                                                                                                             |
| Conjugate                  | Non-conjugated                                                                                                                     |
| Storage Buffer             | Preservative: 0.03% Proclin 300<br>Constituents: 50% Glycerol, 0.01M PBS, PH 7.4                                                   |
| Purification Method        | >95%, Protein G purified                                                                                                           |
| Isotype                    | IgG                                                                                                                                |
| Clonality                  | Polyclonal                                                                                                                         |
| Alias                      | Alpha-galactosidase A (EC 3.2.1.22) (Alpha-D-galactosidase A) (Alpha-D-galactoside galactohydrolase) (Melibiase) (Agalsidase), GLA |
| Immunogen Species          | Homo sapiens (Human)                                                                                                               |
| Research Area              | Cardiovascular                                                                                                                     |
| Target Names               | GLA                                                                                                                                |
| Image                      | Immunohistochemistry of paraffin embedded                                                                                          |

Immunohistochemistry of paraffin embedded human kidney tissue using CSB-PA009474LA01HU at dilution of 1:100

Immunohistochemistry of paraffin embedded human prostate tissue using CSB-PA009474LA01HU at dilution of 1:100