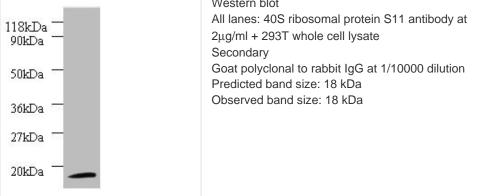

## **RPS11** Antibody

| Product Code        | CSB-PA01874A0Rb                                                                  |
|---------------------|----------------------------------------------------------------------------------|
| Storage             | Upon receipt, store at -20°C or -80°C. Avoid repeated freeze.                    |
| Uniprot No.         | P62280                                                                           |
| Immunogen           | Recombinant Human 40S ribosomal protein S11 protein (2-158AA)                    |
| Raised In           | Rabbit                                                                           |
| Species Reactivity  | Human                                                                            |
| Tested Applications | ELISA, WB, IHC; Recommended dilution: WB:1:1000-1:5000, IHC:1:20-1:200           |
| Form                | Liquid                                                                           |
| Conjugate           | Non-conjugated                                                                   |
| Storage Buffer      | Preservative: 0.03% Proclin 300<br>Constituents: 50% Glycerol, 0.01M PBS, PH 7.4 |
| Purification Method | >95%, Protein G purified                                                         |
| Isotype             | lgG                                                                              |
| Clonality           | Polyclonal                                                                       |
| Alias               | 40S ribosomal protein S11 (Small ribosomal subunit protein uS17), RPS11          |
| Immunogen Species   | Homo sapiens (Human)                                                             |
| Research Area       | Epigenetics and Nuclear Signaling                                                |
| Target Names        | RPS11                                                                            |
| Image               | Western blot<br>All lanes: 40S ribosomal protein S11 antibody at                 |