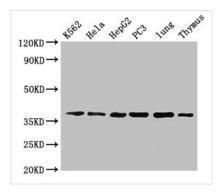

**Image** 

Positive WB detected in: K562 whole cell lysate, Hela whole cell lysate, HepG2 whole cell lysate, PC-3 whole cell lysate, Mouse lung tissue,

Mouse thymus tissue

All lanes: Anxa1 antibody at 5µg/ml

Secondary

Goat polyclonal to rabbit IgG at 1/50000 dilution

predicted band size: 39 kDa observed band size: 39 kDa