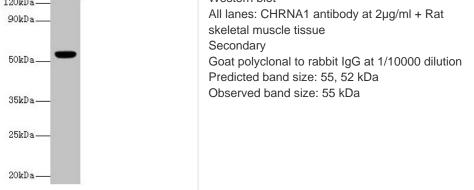

## CHRNA1 Antibody

| Product Code        | CSB-PA11789A0Rb                                                                  |                                                                                                                                                        |
|---------------------|----------------------------------------------------------------------------------|--------------------------------------------------------------------------------------------------------------------------------------------------------|
| Storage             | Upon receipt, store at -20°C or -80°C. Avoid repeated freeze.                    |                                                                                                                                                        |
| Uniprot No.         | P02708                                                                           |                                                                                                                                                        |
| Immunogen           | Recombinant Human Acetylcholine receptor subunit alpha protein (21-255AA)        |                                                                                                                                                        |
| Raised In           | Rabbit                                                                           |                                                                                                                                                        |
| Species Reactivity  | Human, Rat                                                                       |                                                                                                                                                        |
| Tested Applications | ELISA, WB, IHC; Recommended dilution: WB:1:1000-1:5000, IHC:1:20-1:200           |                                                                                                                                                        |
| Form                | Liquid                                                                           |                                                                                                                                                        |
| Conjugate           | Non-conjugated                                                                   |                                                                                                                                                        |
| Storage Buffer      | Preservative: 0.03% Proclin 300<br>Constituents: 50% Glycerol, 0.01M PBS, PH 7.4 |                                                                                                                                                        |
| Purification Method | >95%, Protein G purified                                                         |                                                                                                                                                        |
| Isotype             | IgG                                                                              |                                                                                                                                                        |
| Clonality           | Polyclonal                                                                       |                                                                                                                                                        |
| Alias               | Acetylcholine receptor subunit alpha, CHRNA1, ACHRA CHNRA                        |                                                                                                                                                        |
| Immunogen Species   | Homo sapiens (Human)                                                             |                                                                                                                                                        |
| Research Area       | Neuroscience                                                                     |                                                                                                                                                        |
| Target Names        | CHRNA1                                                                           |                                                                                                                                                        |
| Image               | 120kDa                                                                           | Western blot<br>All lanes: CHRNA1 antibody at 2µg/ml + Rat<br>skeletal muscle tissue<br>Secondary<br>Goat polyclonal to rabbit IgG at 1/10000 dilution |