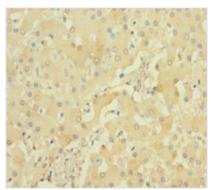

## **CUSABIO TECHNOLOGY LLC**

Immunohistochemistry of paraffin-embedded human liver tissue using CSB-PA018817LA01HU at dilution of 1:100