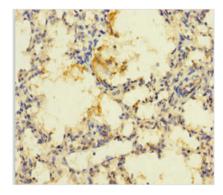

Immunohistochemistry of paraffin-embedded human lung tissue using CSB-PA018817LA01HU at dilution of 1:100