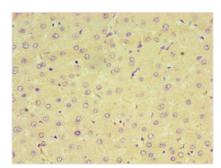

## **CUSABIO TECHNOLOGY LLC**

Immunohistochemistry of paraffin-embedded human kidney tissue using CSB-PA875664LA01HU at dilution of 1:100