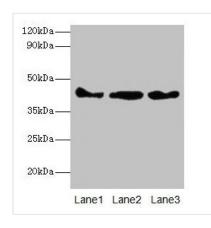

**Image** 

Western blot

All lanes: Actb antibody at 2µg/ml Lane 1: Mouse spleen tissue Lane 2: 293T whole cell lysate Lane 3: Hela whole cell lysate

Secondary

Goat polyclonal to rabbit IgG at 1/10000 dilution

Predicted band size: 42 kDa Observed band size: 42 kDa