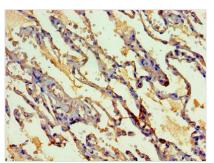

Immunohistochemistry of paraffin-embedded human breast cancer using CSB-PA015283LA01HU at dilution of 1:100

Immunohistochemistry of paraffin-embedded human lung tissue using CSB-PA015283LA01HU at dilution of 1:100