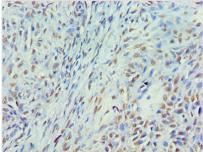

## MYEF2 Antibody

| Product Code        | CSB-PA015283LA01HU                                                               |
|---------------------|----------------------------------------------------------------------------------|
| Storage             | Upon receipt, store at -20°C or -80°C. Avoid repeated freeze.                    |
| Uniprot No.         | Q9P2K5                                                                           |
| Immunogen           | Recombinant Human Myelin expression factor 2 protein (372-576AA)                 |
| Raised In           | Rabbit                                                                           |
| Species Reactivity  | Human                                                                            |
| Tested Applications | ELISA, IHC, IF; Recommended dilution: IHC:1:20-1:200, IF:1:50-1:200              |
| Form                | Liquid                                                                           |
| Conjugate           | Non-conjugated                                                                   |
| Storage Buffer      | Preservative: 0.03% Proclin 300<br>Constituents: 50% Glycerol, 0.01M PBS, PH 7.4 |
| Purification Method | >95%, Protein G purified                                                         |
| Isotype             | IgG                                                                              |
| Clonality           | Polyclonal                                                                       |
| Alias               | Myelin expression factor 2 (MEF-2) (MyEF-2) (MST156), MYEF2, KIAA1341            |
| Immunogen Species   | Homo sapiens (Human)                                                             |
| Research Area       | Epigenetics and Nuclear Signaling                                                |
| Target Names        | MYEF2                                                                            |
| Image               | Immunohistochemistry of paraffin-embedded                                        |

Immunohistochemistry of paraffin-embedded human breast cancer using CSB-PA015283LA01HU at dilution of 1:100

Immunohistochemistry of paraffin-embedded human lung tissue using CSB-PA015283LA01HU at dilution of 1:100