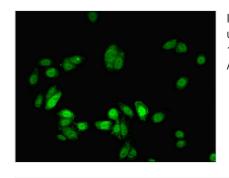

## **CUSABIO TECHNOLOGY LLC**

🕧 Tel: +1-301-363-4651 🛛 🖂 Email: cusabio@cusabio.com 🕒 Website: www.cusabio.com 🍙

Immunofluorescent analysis of HepG2 cells using CSB-PA015283LA01HU at dilution of 1:100 and Alexa Fluor 488-congugated AffiniPure Goat Anti-Rabbit IgG(H+L)