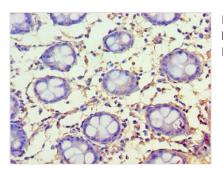

Immunohistochemistry of paraffin-embedded human placenta tissue using CSB-PA726129LA01HU at dilution of 1:100

Immunohistochemistry of paraffin-embedded human colon tissue using CSB-PA726129LA01HU at dilution of 1:100