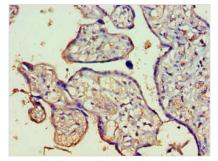

Immunohistochemistry of paraffin-embedded human placenta tissue using CSB-PA726129LA01HU at dilution of 1:100

Immunohistochemistry of paraffin-embedded human colon tissue using CSB-PA726129LA01HU at dilution of 1:100