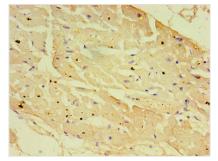

Immunohistochemistry of paraffin-embedded human heart tissue using CSB-PA016221LA01HU at dilution of 1:100

Immunofluorescent analysis of MCF-7 cells using CSB-PA016221LA01HU at dilution of 1:100 and Alexa Fluor 488-congugated AffiniPure Goat Anti-Rabbit IgG(H+L)