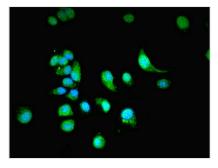

Immunohistochemistry of paraffin-embedded human heart tissue using CSB-PA016221LA01HU at dilution of 1:100

Immunofluorescent analysis of MCF-7 cells using CSB-PA016221LA01HU at dilution of 1:100 and Alexa Fluor 488-congugated AffiniPure Goat Anti-Rabbit IgG(H+L)