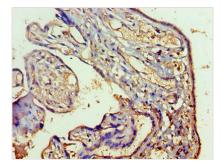

Immunohistochemistry of paraffin-embedded human placenta tissue using CSB-PA019213HA01HU at dilution of 1:100